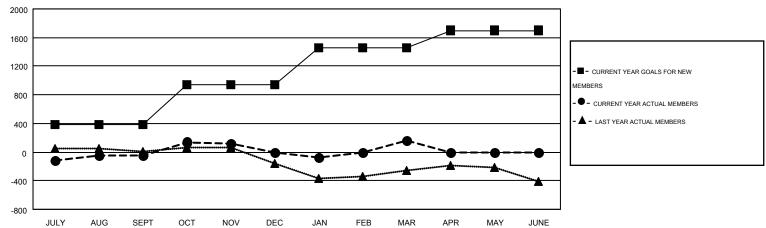

## MONTHLY MEMBERSHIP PROGRESS REPORT

Results as of: 3/31/2015 **LOCATION: CALIFORNIA** 

Multiple District 4

**GARY WONG** 

GMT CA 1

| Clubs         |                  |                   |                  |                  | Members               |                    |                                        |                    |                  |  |
|---------------|------------------|-------------------|------------------|------------------|-----------------------|--------------------|----------------------------------------|--------------------|------------------|--|
|               | RESUI            | LTS FOR 2014-2015 |                  |                  | RESULTS FOR 2014-2015 |                    |                                        |                    |                  |  |
| QUARTER       | NEW CLUB<br>GOAL | NEW CLUBS         | DROPPED<br>CLUBS | NET<br>GAIN/LOSS | QUARTER               | NEW MEMBER<br>GOAL | CHARTER AND<br>NEW<br>MEMBERS<br>ADDED | DROPPED<br>MEMBERS | NET<br>GAIN/LOSS |  |
| JULY/AUG/SEPT | 8                | 1                 | 1                | 0                | JULY/AUG/SEPT         | 385                | 837                                    | 886                | -49              |  |
| OCT/NOV/DEC   | 13               | 4                 | 10               | -6               | OCT/NOV/DEC           | 555                | 778                                    | 732                | 46               |  |
| JAN/FEB/MAR   | 12               | 4                 | 1                | 3                | JAN/FEB/MAR           | 514                | 734                                    | 572                | 162              |  |
| APR/MAY/JUNE  | 8                | 0                 | 0                | 0                | APR/MAY/JUNE          | 246                | 0                                      | 0                  | 0                |  |

## GOALS AND ACTUAL MEMBERS CUMULATIVE

| DROPPED CLUBS: 12    |           | 486 CLUBS OF 732 ADDED 1 OR MORE<br>NEW MEMBERS | GENDER DISTRIBUTION  MALE 13,560 (65.98%) |                |       |
|----------------------|-----------|-------------------------------------------------|-------------------------------------------|----------------|-------|
| DROPPED MEMBERS      |           |                                                 | FEMALE                                    | 6,992 (34.02%) |       |
| DECEASED             | 196<br>70 | CLICK HERE FOR HEALTH                           | FAMILY UNIT MEMBERS                       |                | 3,567 |
| CLUB CANCELLED OTHER | 1,924     | ASSESSMENT DATA                                 | HEAD OF HOUSEHOLD                         |                |       |
| TOTAL                | 2,190     |                                                 | NON-HEAD OF HOUSEHOL                      | 1,868          |       |