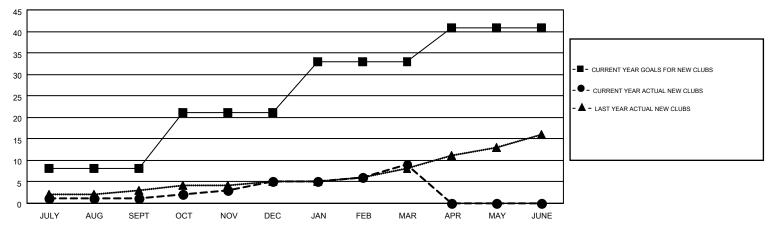

## MONTHLY MEMBERSHIP PROGRESS REPORT

Results as of: 3/31/2015 **LOCATION: CALIFORNIA** 

Multiple District 4

**GARY WONG** 

GMT CA 1

| Clubs         |                  |                   |                  |                  | Members               |                    |                                        |                    |                  |  |
|---------------|------------------|-------------------|------------------|------------------|-----------------------|--------------------|----------------------------------------|--------------------|------------------|--|
|               | RESUI            | LTS FOR 2014-2015 |                  |                  | RESULTS FOR 2014-2015 |                    |                                        |                    |                  |  |
| QUARTER       | NEW CLUB<br>GOAL | NEW CLUBS         | DROPPED<br>CLUBS | NET<br>GAIN/LOSS | QUARTER               | NEW MEMBER<br>GOAL | CHARTER AND<br>NEW<br>MEMBERS<br>ADDED | DROPPED<br>MEMBERS | NET<br>GAIN/LOSS |  |
| JULY/AUG/SEPT | 8                | 1                 | 1                | 0                | JULY/AUG/SEPT         | 385                | 837                                    | 886                | -49              |  |
| OCT/NOV/DEC   | 13               | 4                 | 10               | -6               | OCT/NOV/DEC           | 555                | 778                                    | 732                | 46               |  |
| JAN/FEB/MAR   | 12               | 4                 | 1                | 3                | JAN/FEB/MAR           | 514                | 734                                    | 572                | 162              |  |
| APR/MAY/JUNE  | 8                | 0                 | 0                | 0                | APR/MAY/JUNE          | 246                | 0                                      | 0                  | 0                |  |

## GOALS AND ACTUAL NEW CLUBS CUMULATIVE